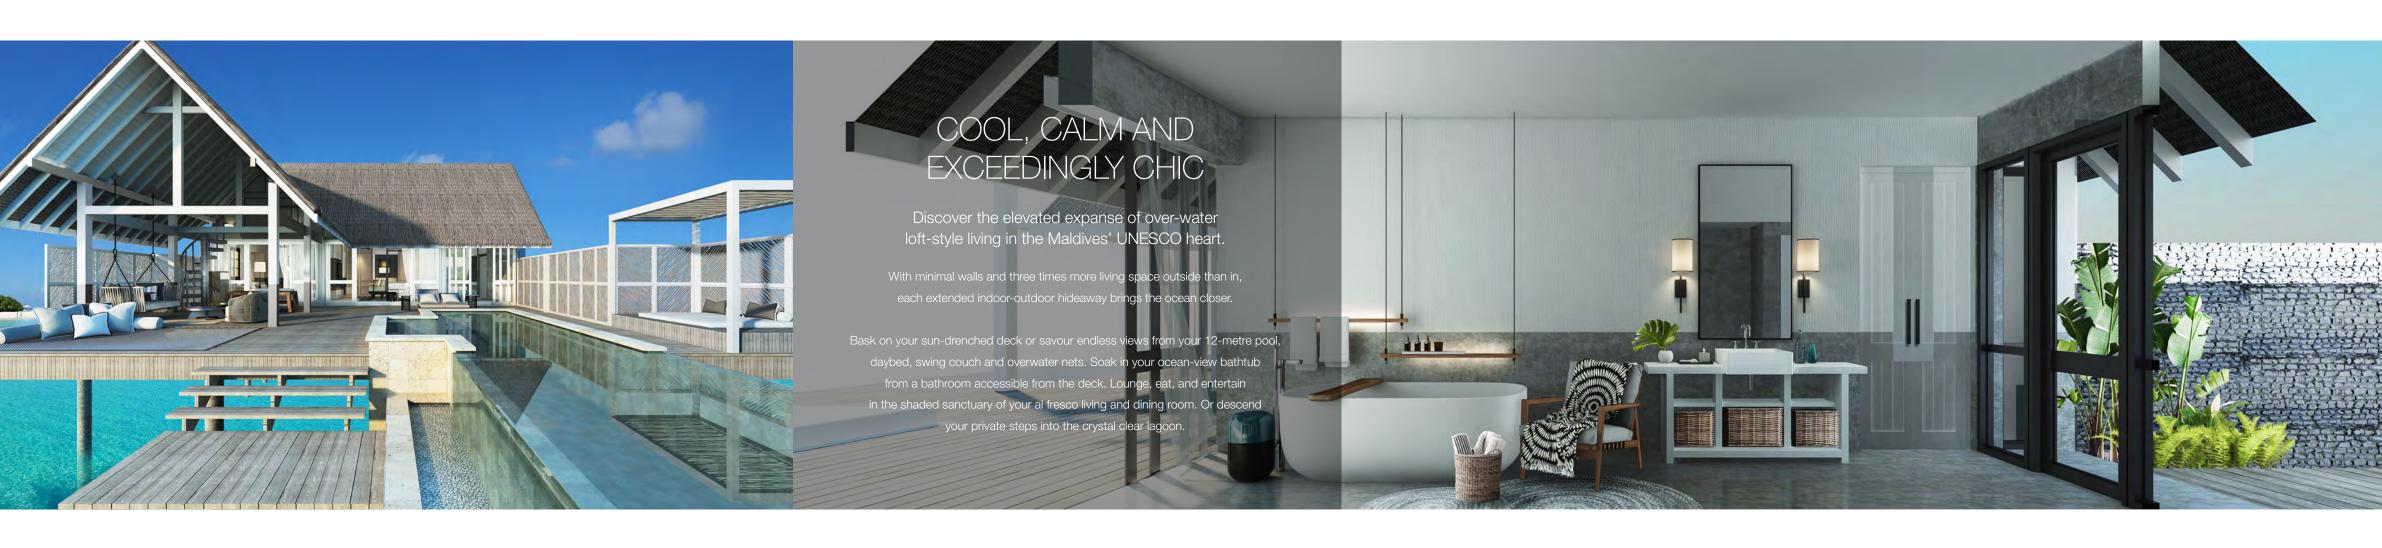

- 1 New 12 x 3 m pool, extending into the lagoon
- New poolside daybed
- Three times more exterior than interior space with multiple, dedicated zones (bringing total outdoor area to 180m²)
- 4 Reconfigured bathroom for direct deck access
- New overwater hammock and steps directly into the blue
- 6 Inviting oversized couches and swinging sofa complement the large-scale architecture of high ceilings and vast windows
- New shaded oceanside living and dining pavilion with swing couch
- Interior wooden floors mimic sun-bleached decks for seamless inside-out connection
- Stylish new interior inspired by driftwood hues and UNESCO views
- Modern loft-style living enhanced by minimal walls and elevated second-floor lounge