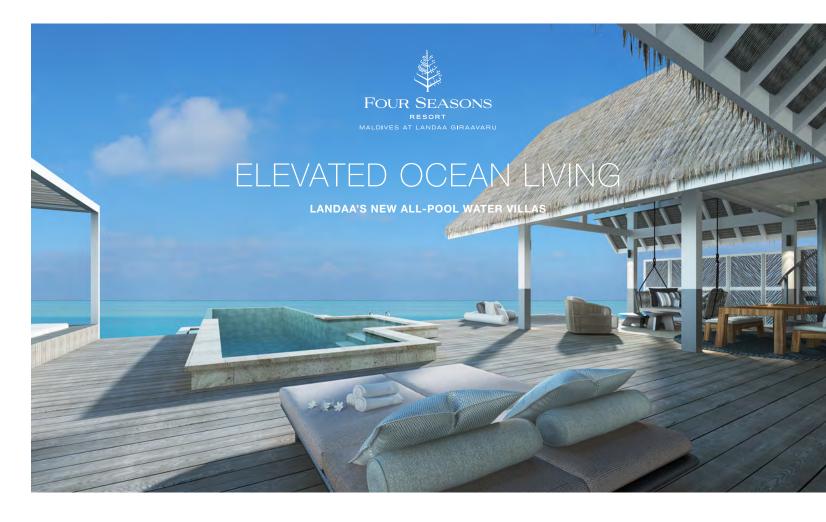

- 1 New 12 x 3 m pool, extending into the lagoon
- New poolside daybed
- Three times more exterior than interior space with multiple, dedicated zones (bringing total outdoor area to 180m²)
- 4 Reconfigured bathroom for direct deck access
- New overwater hammock and steps directly into the blue
- 6 Inviting oversized couches and swinging sofa complement the large-scale architecture of high ceilings and vast windows
- New shaded oceanside living and dining pavilion with swing couch
- Interior wooden floors mimic sun-bleached decks for seamless inside-out connection
- Stylish new interior inspired by driftwood hues and UNESCO views
- Modern loft-style living enhanced by minimal walls and elevated second-floor lounge