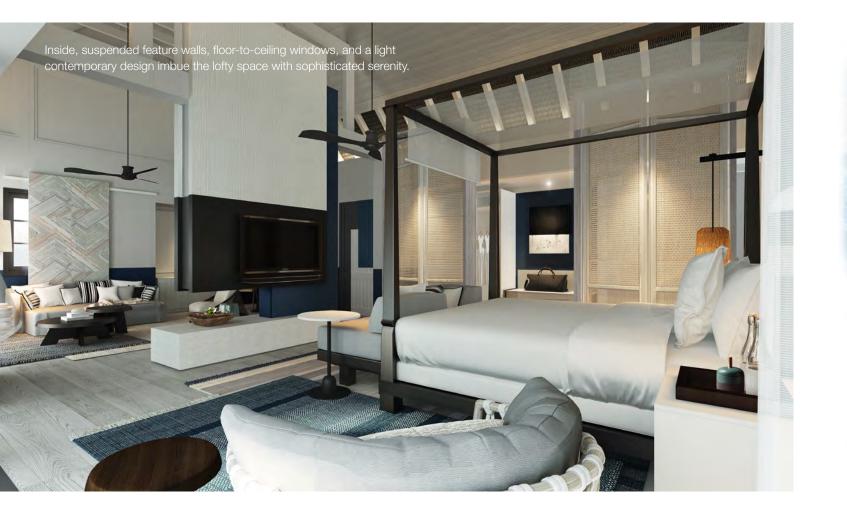

- 1 New 12 x 3 m pool, extending into the lagoon
- New poolside daybed
- Three times more exterior than interior space with multiple, dedicated zones (bringing total outdoor area to 180m²)
- 4 Reconfigured bathroom for direct deck access
- New overwater hammock and steps directly into the blue
- 6 Inviting oversized couches and swinging sofa complement the large-scale architecture of high ceilings and vast windows
- New shaded oceanside living and dining pavilion with swing couch
- Interior wooden floors mimic sun-bleached decks for seamless inside-out connection
- Stylish new interior inspired by driftwood hues and UNESCO views
- Modern loft-style living enhanced by minimal walls and elevated second-floor lounge