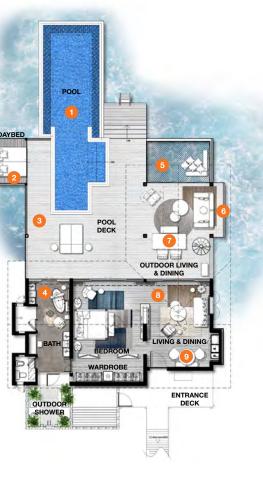

- 1 New 12 x 3 m pool, extending into the lagoon
- New poolside daybed
- Three times more exterior than interior space with multiple, dedicated zones (bringing total outdoor area to 180m²)
- 4 Reconfigured bathroom for direct deck access
- New overwater hammock and steps directly into the blue
- 6 Inviting oversized couches and swinging sofa complement the large-scale architecture of high ceilings and vast windows
- New shaded oceanside living and dining pavilion with swing couch
- Interior wooden floors mimic sun-bleached decks for seamless inside-out connection
- Stylish new interior inspired by driftwood hues and UNESCO views
- Modern loft-style living enhanced by minimal walls and elevated second-floor lounge